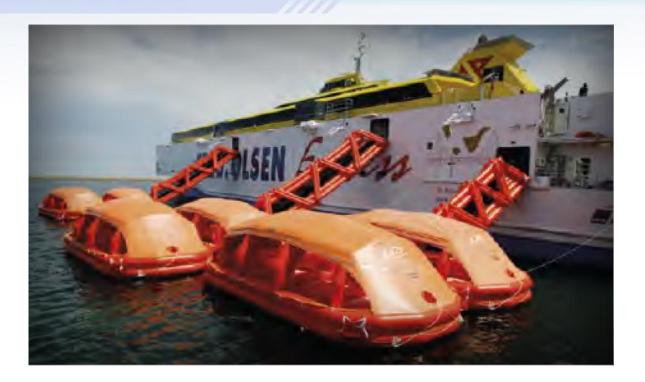

# **Marine Evacuation System**

## **Each Marine Evacuation System comprises:**

- >> an inflatable inclined evacuation slide;
- >> a large capacity inflatable liferaft (canopied or open reversible);
- >> a lightweight stowage cradle manufactured in marine grade aluminium;
- >> a simple lightweight MES exterior door and coaming.

### **Increased Safety**

- >> Provides a rapid yet safe and controlled dry shod descent for all passengers and crew.
- >> Less traumatic for all evacuees. Slide evacuation path always clear and useable.
- >> Clear line of sight from top of the slide to the liferaft at all times.
- >> Simple for crew to communicate and control evacuation.